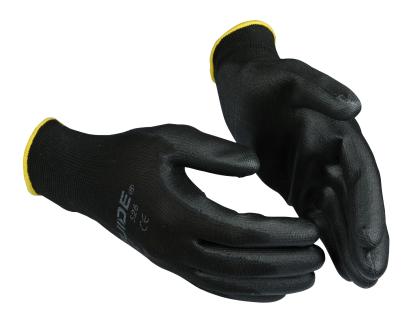

# **GUIDE 526**

PRECISION | SEAMLESS

Airy and cool polyester work glove. PU-dipped palm for good grip and durability.

| Part Number/Size |              |
|------------------|--------------|
| 10H5266/2XS      | 10H526-9/M   |
| 10H526-7/XS      | 10H526-10/L  |
| 10H526-8/S       | 10H526-11/XL |

- Multipurpose assembly glove
- Airy
- ▶ Sizes 6-11
- Polyurethane (PU)

EN 420:2003

## **OUTERSIDE RAW MATERIAL:**

Polyurethane (PU) | Palm dipped | Smooth finish

# INNERSIDE RAW MATERIAL:

Polyester | Elastane