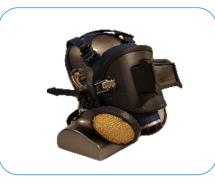

### 130MLP00OVW

Includes 79300 Welding Adpater, 130M SC silicone mask, DISKITt® Pancake style P1000V filter that filters out nuisance level of organic vapors below the PEL and provides P100 level protection. SparkShield® protects the filter and the face mask from hot metal sparks. (Does not include welding or cover lens)