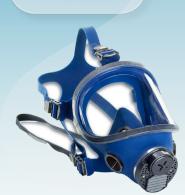

## **Update Your Welding Safety & Efficiency**

The Dentec 79300 Welding Adapter is designed to seamlessly integrate with the Comfort-Air® 130M air purifying full-face respirator. This innovative solution replaces the cumbersome welding shield and half-mask respirator combination, offering enhanced comfort and superior protection.

### Quick & Easy Attachment

Attaches effortlessly to the Comfort-Air® series 130M respirator, ensuring a snug and secure fit for uninterrupted work.

## **PROTECT WITH DENTEC**

**COMFORT**<sup>®</sup> Dentec's New 79300 Welding Adapter Is Designed For Seamless Safety With Our 130m Full Face Respirator