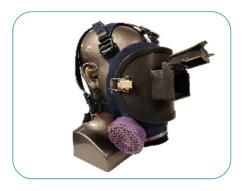

## **130MLP0W**

Includes 79300 Welding Adapter, 130M SC silicone mask with P100 cartridge. (Does not include welding or cover lens)

79300 Welding Adapter

130M Silicone Full Face Mask

15F158TLP0