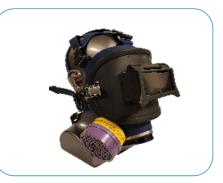

### 130M26LP0W

Includes 79300 Welding Adapter. 130M SC Silicone mask With OV/AG/P100.

(Does not include welding or cover lens)

79300 Welding Adapter

130M Silicone Full Face Mask

158T26LP0