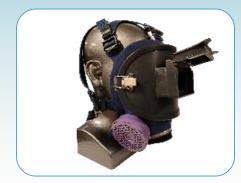

## SEAMLESS SAFETY. SUPERIOR WELDING

Dentec's NEW 79300 welding adapter is the perfect choice for welders seeking enhanced protection convenience, and compatibility in one rugged, high-performing unit.

## **130MLP0W**

Includes 79300 Welding Adapter, 130M SC silicone mask with P100 cartridge. (Does not include welding or cover lens)

79300 Welding Adapter

130M Silicone Full Face Mask

15F158TLP0

### 130M26LP0W

Includes 79300 Welding Adapter. 130M SC Silicone mask With OV/AG/P100.

(Does not include welding or cover lens)

79300 Welding Adapter

130M Silicone Full Face Mask

158T26LP0