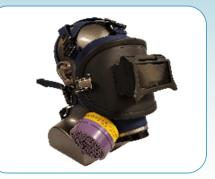

## **Update Your Welding Safety & Efficiency**

The Dentec 79300 Welding Adapter is designed to seamlessly integrate with the Comfort-Air® 130M air purifying full-face respirator. This innovative solution replaces the cumbersome welding shield and half-mask respirator combination, offering enhanced comfort and superior protection.

## SEAMLESS SAFETY. SUPERIOR WELDING

Dentec's NEW 79300 welding adapter is the perfect choice for welders seeking enhanced protection convenience, and compatibility in one rugged, high-performing unit.

## **130MLP0W**

Includes 79300 Welding Adapter, 130M SC silicone mask with P100 cartridge. (Does not include welding or cover lens)

79300 Welding Adapter

130M Silicone Full Face Mask

15F158TLP0