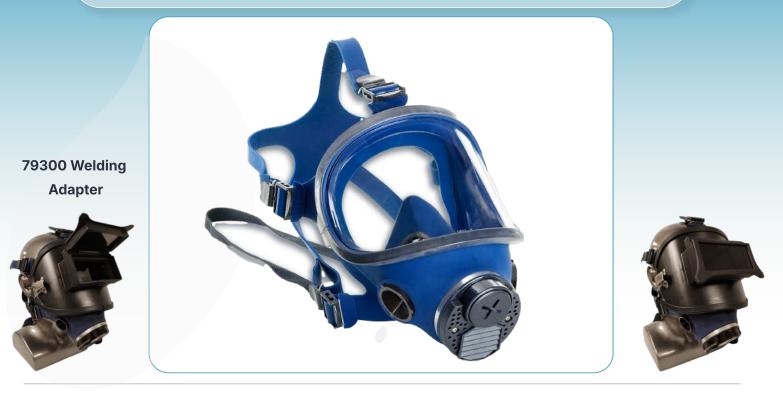

## **Update Your Welding Safety & Efficiency**

The Dentec 79300 Welding Adapter is designed to seamlessly integrate with the Comfort-Air® 130M air purifying full-face respirator. This innovative solution replaces the cumbersome welding shield and half-mask respirator combination, offering enhanced comfort and superior protection.

# 130M SERIES FULL FACE MASK

Step up your safety gear with the 130M Series Full Face Mask, engineered for superior protection and comfort in demanding environments. Made from high-quality special compressed silicone rubber, this mask ensures an incredibly comfortable fit, making extended wear easy and breathable.

| Supreme Comfort         | Made from special compression silicone, offering a comfortable and secure seal for all-day wear.                           |
|-------------------------|----------------------------------------------------------------------------------------------------------------------------|
| Anti-Fog Performance    | The lens is treated inside and out with anti-fog technology, ensuring clear visibility in all conditions.                  |
| Innovative Nose Cup     | Designed to reduce heat and CO2 buildup, keeping you cool and comfortable while maintaining a steady airflow.              |
| Amplified Communication | A metal speech diaphragm enhances voice clarity, allowing for easy communication without removing the mask.                |
| Hands-Free Convenience  | The neck-strap allows the user to hang the mask securely around the neck during breaks.                                    |
| Durable And Practical   | Comes with a heavy-duty nylon carry and storage bag for added protection and convenience on the go.                        |
| Replaceable Parts       | Engineered for longevity, the mask features replaceable parts, ensuring maximum value and extended product life.           |
| Universal Fit           | One size fits all, simplifying inventory and reducing the need for extensive fit testing.                                  |
| Enhanced Protection     | With an Assigned Protection Factor (APF) of 50, it offers five times the protection of traditional half masks (APF of 10). |