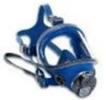

# 130M SERIES FULL FACE MASK

Step up your safety gear with the 130M Series Full Face Mask, engineered for superior protection and comfort in demanding environments. Made from high-quality special compressed silicone rubber, this mask ensures an incredibly comfortable fit, making extended wear easy and breathable.

| Supreme Comfort         | Made from special compression silicone, offering a comfortable and secure seal for all-day wear.                           |
|-------------------------|----------------------------------------------------------------------------------------------------------------------------|
| Anti-Fog Performance    | The lens is treated inside and out with anti-fog technology, ensuring clear visibility in all conditions.                  |
| Innovative Nose Cup     | Designed to reduce heat and CO2 buildup, keeping you cool and comfortable while maintaining a steady airflow.              |
| Amplified Communication | A metal speech diaphragm enhances voice clarity, allowing for easy communication without removing the mask.                |
| Hands-Free Convenience  | The neck-strap allows the user to hang the mask securely around the neck during breaks.                                    |
| Durable And Practical   | Comes with a heavy-duty nylon carry and storage bag for added protection and convenience on the go.                        |
| Replaceable Parts       | Engineered for longevity, the mask features replaceable parts, ensuring maximum value and extended product life.           |
| Universal Fit           | One size fits all, simplifying inventory and reducing the need for extensive fit testing.                                  |
| Enhanced Protection     | With an Assigned Protection Factor (APF) of 50, it offers five times the protection of traditional half masks (APF of 10). |