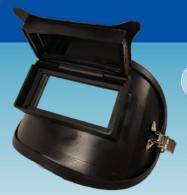

#### **Flip-Up Lens Housing**

Features a convenient 2" x 4 ¼" lens housing that flips up for easy access without removing the respirator.

## Universal Lens Compatibility

Accepts all brands of auto-darkening or standard welding lenses (sold separately), offering flexibility based on your needs.