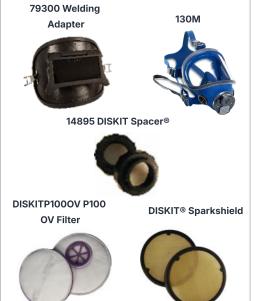

## **130MLP0W**

Includes 79300 Welding Adapter, 130M SC silicone mask with P100 cartridge. (Does not include welding or cover lens)

79300 Welding Adapter

130M Silicone Full Face Mask

15F158TLP0

### 130MLP00OVW

Includes 79300 Welding Adpater, 130M SC silicone mask, DISKITt® Pancake style P1000V filter that filters out nuisance level of organic vapors below the PEL and provides P100 level protection. SparkShield® protects the filter and the face mask from hot metal sparks. (Does not include welding or cover lens)

### 130M26LP0W

Includes 79300 Welding Adapter. 130M SC Silicone mask With OV/AG/P100.

(Does not include welding or cover lens)

79300 Welding Adapter

130M Silicone Full Face Mask

158T26LP0