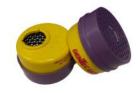

#### Combination P100 Cartridge Compatibility

Attach combination carbon P100 cartridges when necessary, a feature unavailable with traditional welding shields, to ensure ultimate respiratory protection.

### 130MLP00OVW

Includes 79300 Welding Adpater, 130M SC silicone mask, DISKITt® Pancake style P1000V filter that filters out nuisance level of organic vapors below the PEL and provides P100 level protection. SparkShield® protects the filter and the face mask from hot metal sparks. (Does not include welding or cover lens)

### 130M26LP0W

Includes 79300 Welding Adapter. 130M SC Silicone mask With OV/AG/P100.

(Does not include welding or cover lens)

79300 Welding Adapter

130M Silicone Full Face Mask

158T26LP0