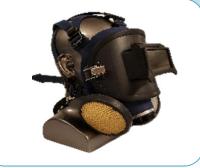

# Welding Adapter

Weld Smarter, Breathe Easier

## **Update Your Welding Safety & Efficiency**

The Dentec 79300 Welding Adapter is designed to seamlessly integrate with the Comfort-Air® 130M air purifying full-face respirator. This innovative solution replaces the cumbersome welding shield and half-mask respirator combination, offering enhanced comfort and superior protection.

## SEAMLESS SAFETY. SUPERIOR WELDING

Dentec's NEW 79300 welding adapter is the perfect choice for welders seeking enhanced protection convenience, and compatibility in one rugged, high-performing unit.