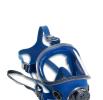

# 130M SERIES FULL FACE MASK

Step up your safety gear with the 130M Series Full Face Mask, engineered for superior protection and comfort in demanding environments. Made from high-quality special compressed silicone rubber, this mask ensures an incredibly comfortable fit, making extended wear easy and breathable.

| Supreme Comfort         | Made from special compression silicone, offering a comfortable and secure seal for all-day wear.                           |
|-------------------------|----------------------------------------------------------------------------------------------------------------------------|
| Anti-Fog Performance    | The lens is treated inside and out with anti-fog technology, ensuring clear visibility in all conditions.                  |
| Innovative Nose Cup     | Designed to reduce heat and CO2 buildup, keeping you cool and comfortable while maintaining a steady airflow.              |
| Amplified Communication | A metal speech diaphragm enhances voice clarity, allowing for easy communication without removing the mask.                |
| Hands-Free Convenience  | The neck-strap allows the user to hang the mask securely around the neck during breaks.                                    |
| Durable And Practical   | Comes with a heavy-duty nylon carry and storage bag for added protection and convenience on the go.                        |
| Replaceable Parts       | Engineered for longevity, the mask features replaceable parts, ensuring maximum value and extended product life.           |
| Universal Fit           | One size fits all, simplifying inventory and reducing the need for extensive fit testing.                                  |
| Enhanced Protection     | With an Assigned Protection Factor (APF) of 50, it offers five times the protection of traditional half masks (APF of 10). |