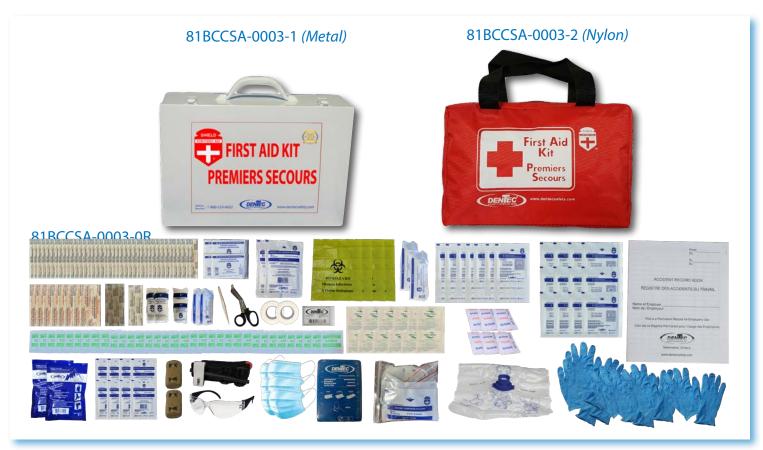

| PLASTIC | SOFTPACK          |
|---------|-------------------|
| METAL   | BAGGED<br>Refills |

| WORKPLACE<br>FIRST AID KIT<br>CLASSIFICATION | Product #                                                       | Product Description                                                     |  |  |
|----------------------------------------------|-----------------------------------------------------------------|-------------------------------------------------------------------------|--|--|
|                                              | 81BCCSA-0001-0                                                  | BC CSA REGULATION PERSONAL FIRST AID KIT BULK IN 10 UNIT PLASTIC        |  |  |
| PERSONAL<br>See Tables                       | 81BCCSA-0001-1                                                  | BC CSA REGULATION PERSONAL FIRST AID KIT BULK IN 10 UNIT METAL          |  |  |
| (3-1, 3-2, 3-3, 3-4)                         | 81BCCSA-0001-2                                                  | BC CSA REGULATION PERSONAL FIRST AID KIT BULK IN SOFTPACK               |  |  |
|                                              | 81BCCSA-0001-0R BC CSA REGULATION PERSONAL FIRST AID KIT REFILL |                                                                         |  |  |
|                                              | 81BCCSA-0002-0                                                  | BC CSA REGULATION BASIC MEDIUM FIRST AID KIT BULK IN 36 UNIT PLASTIC    |  |  |
| BASIC<br>See Tables                          | 81BCCSA-0002-1                                                  | BC CSA REGULATION BASIC MEDIUM FIRST AID KIT BULK IN 36 UNIT METAL      |  |  |
| (3-1, 3-2, 3-3, 3-4)                         | 81BCCSA-0002-2                                                  | BC CSA REGULATION BASIC MEDIUM FIRST AID KIT BULK IN SOFTPACK           |  |  |
|                                              | 81BCCSA-0002-0R                                                 | BC CSA REGULATION BASIC MEDIUM FIRST AID KIT REFILL                     |  |  |
|                                              | 81BCCSA-0003-1                                                  | BC CSA REGULATION INTERMEDIATE MEDIUM FIRST AID KIT BULK IN IND#1 METAL |  |  |
| INTERMEDIATE<br>See Tables                   | 81BCCSA-0003.2                                                  | BC CSA REGULATION INTERMEDIATE MEDIUM FIRST AID KIT BULK IN SOFTPACK    |  |  |
| (3-1, 3-2, 3-3, 3-4)                         | 81BCCSA-0003-0R                                                 | BC CSA REGULATION INTERMEDIATE MEDIUM FIRST AID KIT REFILL              |  |  |