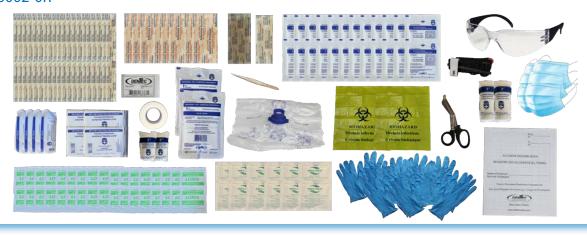

### **BC CSA REGULATION PERSONAL KITS**

#### 81BCCSA-0001-0 (Plastic)

#### 81BCCSA-0001-1 (Metal)

### 81BCCSA-0001-2 (Nylon)

#### 81BCCSA-0001-0R

| Kit Contents I | Product #                                           | Description                                                                    | QTY                              | Kit Contents F                                                                                                                                                                                                                                                                                                                                                                                                                                                                                                                                                                                                                                                                                                                                                                                                                                                                                                                                                                                                                                                                                                                                                                                                                                                                                                                                                                                                                                                                                                                                                                                                                                                                                                                                                                                                                                                                                                                                                                                                                                                                                                                 | Product #                                           | Description                                                                                      | QTY                             |
|----------------|-----------------------------------------------------|--------------------------------------------------------------------------------|----------------------------------|--------------------------------------------------------------------------------------------------------------------------------------------------------------------------------------------------------------------------------------------------------------------------------------------------------------------------------------------------------------------------------------------------------------------------------------------------------------------------------------------------------------------------------------------------------------------------------------------------------------------------------------------------------------------------------------------------------------------------------------------------------------------------------------------------------------------------------------------------------------------------------------------------------------------------------------------------------------------------------------------------------------------------------------------------------------------------------------------------------------------------------------------------------------------------------------------------------------------------------------------------------------------------------------------------------------------------------------------------------------------------------------------------------------------------------------------------------------------------------------------------------------------------------------------------------------------------------------------------------------------------------------------------------------------------------------------------------------------------------------------------------------------------------------------------------------------------------------------------------------------------------------------------------------------------------------------------------------------------------------------------------------------------------------------------------------------------------------------------------------------------------|-----------------------------------------------------|--------------------------------------------------------------------------------------------------|---------------------------------|
|                | 80-0053-0<br>*80-3272-0<br>*80-3273-0<br>*80-3274-0 | Plastic Adhesive Strip,<br>¾" x 3" (1.9cm x 7.5cm)  Assorted Fabric Strips     | 12<br>12/Box<br>25/Box<br>50/Box | H                                                                                                                                                                                                                                                                                                                                                                                                                                                                                                                                                                                                                                                                                                                                                                                                                                                                                                                                                                                                                                                                                                                                                                                                                                                                                                                                                                                                                                                                                                                                                                                                                                                                                                                                                                                                                                                                                                                                                                                                                                                                                                                              | 80-0034-0<br>*80-3272-0<br>*80-3273-0<br>*80-3274-0 | Fabric Knuckle Bandage Assorted Fabric Strips                                                    | 1<br>12/Box<br>25/Box<br>50/Box |
|                | 80-0042-0<br>*80-3272-0<br>*80-3273-0<br>*80-3274-0 | Fabric Rectangular Bandage,<br>2" x 3" (5cm x 7.5cm)<br>Assorted Fabric Strips | 1<br>12/Box<br>25/Box<br>50/Box  | MONAZARI<br>MONAZARI<br>Monazari<br>Monazari<br>Monazari                                                                                                                                                                                                                                                                                                                                                                                                                                                                                                                                                                                                                                                                                                                                                                                                                                                                                                                                                                                                                                                                                                                                                                                                                                                                                                                                                                                                                                                                                                                                                                                                                                                                                                                                                                                                                                                                                                                                                                                                                                                                       | 80-2861-0<br>*80-2861-0                             | Biohazard Disposal Bag<br>Biohazard Disposal Bag                                                 | 1<br>1/Each                     |
|                | 80-0036-0<br>*80-3272-0<br>*80-3273-0<br>*80-3274-0 | Fabric Fingertip Bandage Assorted Fabric Strip                                 | 2<br>12/Box<br>25/Box<br>50/Box  | Townsel Company of the Company of th | 80-0635-0<br>*80-0724-0                             | Gauze Pad, Sterile,<br>3" x 3" (7.5cm x 7.5cm)<br>Gauze Pad, Sterile,<br>3" x 3" (7.5cm x 7.5cm) | 6<br>25/Box                     |