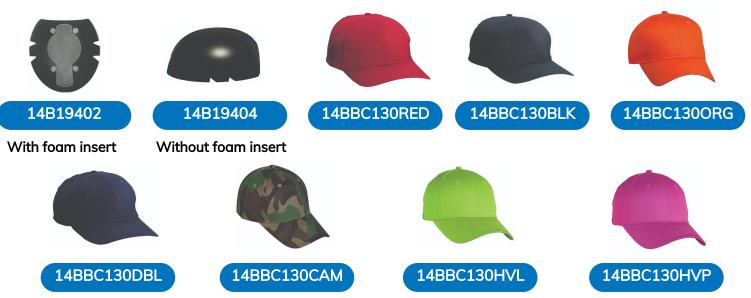

## **CHOOSE FROM 7 COLOURS**

### Use our shell in your own ball cap OR ours to Create A Cap™

- Shell fits most 6 panel sports caps.
- Ventilation eyelets promote air circulation reducing heat build up keeping you cool.

#### Available Options:

- Shell with attached padded insert.
- Shell without padded insert.
- Baseball caps sold separately.
- Custom Logo (Embroidery)

## **Baseball Caps are:**

- 100% cotton twill
- Mid profile
- Structured
- 6-panel construction
- Velcro closure
- Tonal stitched eyelets
- Fashion curved bill