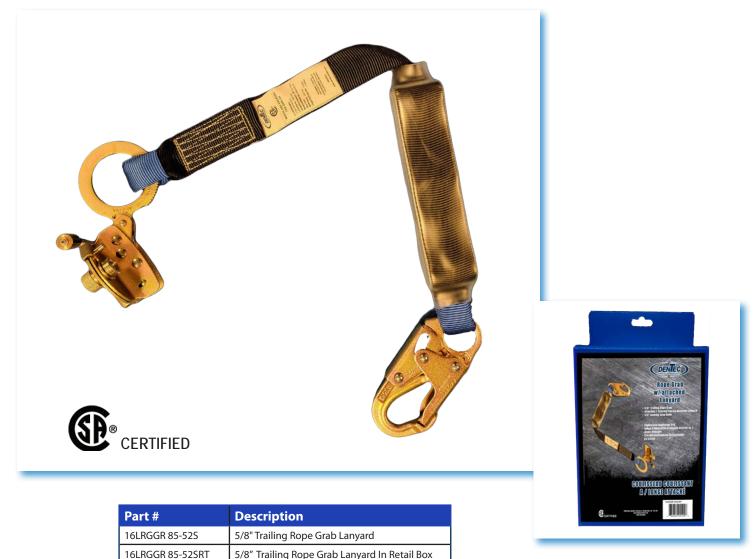

## **ROPE GRAB**

Dentec Rope Grab with attached lanyard is a practical solution for many fall arrest applications. Our Rope Grab is equipped with a Panic Lock feature as well as an orientation lock out feature that will not allow the rope grab to be installed upside down. Dentec Rope Grab combinations are CSA certified. This lanyard is specifically designed for fall arrest purposes for workers weighing between 60 kg (132 lbs) to 140 kg (310 lbs), including tool belts & accessories.

- 30in (0.76m) long energy absorbing lanyard
- 1 double locking ergonomic snap hook
- Panic lock feature to avoid the user holding the device open
- Orientation lock out to eliminate the chance of wrong installation
- Rated for workers 60 kg (132 lbs) to 140 kg (310 lbs), including tool belts & accessories