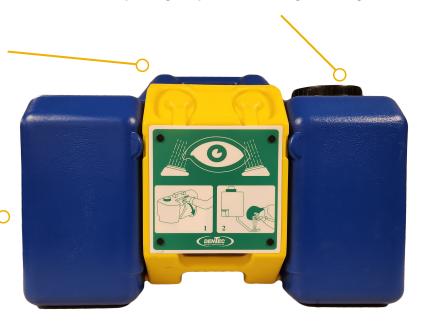

### Wide Opening Cap For Cleaning & Filling

Carry Handle Allows The Unit To Be Easily Carried And Transported To Different Locations As Needed

High Density Blue Polyethylene 9 Gallon Tank

Yellow Drop Down Activation Panel

**Integrated Spray Heads** 