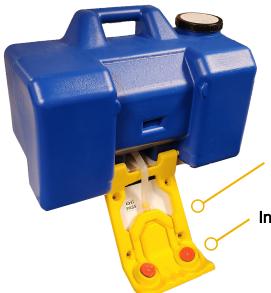

### Wide Opening Cap For Cleaning & Filling

Carry Handle Allows The Unit To Be Easily Carried And Transported To Different Locations As Needed

High Density Blue Polyethylene 9 Gallon Tank

Yellow Drop Down Activation Panel

**Integrated Spray Heads** 