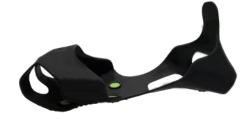

# **FSTD-Full Sole Traction Devices**

## Tough & Durable Design

Made of durable natural rubber that is incredibly tough but maintains its flexibility in extreme temperatures. Extra thick toe cap straps make it easy to fit all footwear styles.

#### **Tiny Solutions BIG Grip!**

Six strategically positioned tungsten carbide spikes provide excellent ice traction performance while maintaining comfort under foot. Wears longer and holds its ice piercing edge better than steel spikes or screw heads. Becomes sharper with greater wear. Spark resistant. Used on all ICETRED<sup>TM</sup> Traction Devices. Rubber Traction studs provide excellent traction on snow.

### Easy To Use

Extra large heel tab strap makes it easy to pull the heel pad over any footwear.