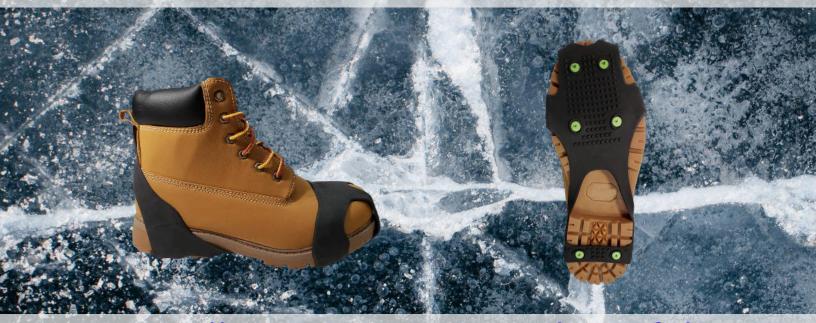

## Run or Walk on Ice or Snow With Confidence

## Tough & Durable Design

Made of durable natural rubber that is incredibly tough but maintains its flexibility in extreme temperatures. Extra thick toe cap straps make it easy to fit all footwear styles.

#### **Tiny Solutions BIG Grip!**

Six strategically positioned tungsten carbide spikes provide excellent ice traction performance while maintaining comfort under foot. Wears longer and holds its ice piercing edge better than steel spikes or screw heads. Becomes sharper with greater wear. Spark resistant. Used on all ICETRED<sup>TM</sup> Traction Devices. Rubber Traction studs provide excellent traction on snow.

### Easy To Use

Extra large heel tab strap makes it easy to pull the heel pad over any footwear.