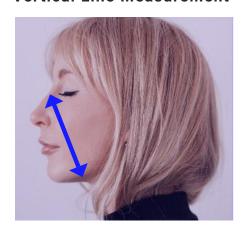

## Sizing Guide

This guide will assist in selecting the correct respirator size for your face.

Begin with measuring the vertical line as shown to determine the dimension between the nose-bridge area to the chin.

## **Vertical Line Measurement**

Once you determine the vertical dimension, measure the horizontal line. In order to obtain a proper fit and airtight seal, your measurements cannot be greater than the dimensions shown below. Refer to images below of interior of the Comfort-Air®NxMD respirators.