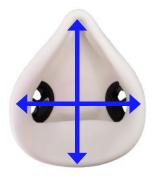

## **Vertical Line Measurement**

Once you determine the vertical dimension, measure the horizontal line. In order to obtain a proper fit and airtight seal, your measurements cannot be greater than the dimensions shown below. Refer to images below of interior of the Comfort-Air®NxMD respirators.

400NxMD Small / Medium Vertical Line - 3.75" Horizontal Line - 4.55"

400NxMD Medium / Large Vertical Line - 4.5" Horizontal Line - 3.75"

Scan to Buy