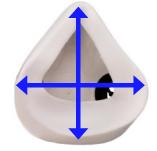

## **Vertical Line Measurement**

Once you determine the vertical dimension, measure the horizontal line. In order to obtain a proper fit and airtight seal, your measurements cannot be greater than the dimensions shown below. Refer to images below of interior of the Comfort-Air®NxMD respirators.

400NxMD Small / Medium Vertical Line - 3.75" Horizontal Line - 4.55"

400NxMD Medium / Large Vertical Line - 4.5" Horizontal Line - 3.75"

Scan to Buy