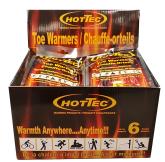

<u>1070500-HT</u> - One pair per pack. Display Box 40 pair per box.

**HOTTEC®** Adhesive Toe Warmers last up to 6-hours. Toe warmers are designed to work in shoes or boots with restricted air-flow. Simply open the package, peel off backing, the adhesive will keep the toe warmer in place in the shoe or boot on the outside of socks.

**1070601-HT** - One pair per pack. Display Box 30 pair per box.