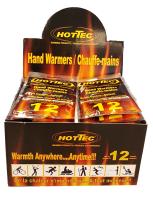

## **HOTTEC®** Winter Warmers

**HOTTEC® Hand Warmers last up to 12-hours**. Will fit almost anywhere including Dentec Thermo-Heat™ Winter Liner channels, gloves, hats and almost any clothing accessory. Air activated, open and they begin to warm. 3 year shelf life.

<u>1070500-HT</u> - One pair per pack. Display Box 40 pair per box.

**HOTTEC®** Adhesive Toe Warmers last up to 6-hours. Toe warmers are designed to work in shoes or boots with restricted air-flow. Simply open the package, peel off backing, the adhesive will keep the toe warmer in place in the shoe or boot on the outside of socks.