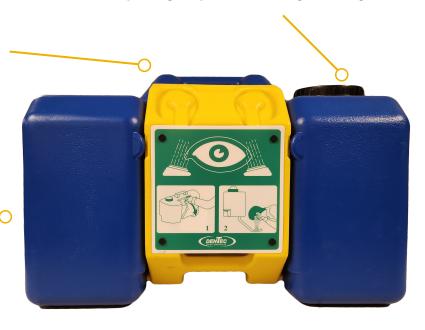

## Wide Opening Cap For Cleaning & Filling

Carry Handle Allows The Unit To Be Easily Carried And Transported To Different Locations As Needed

High Density Blue Polyethylene 9 Gallon Tank

Yellow Drop Down Activation Panel

**Integrated Spray Heads** 

Height: 16.5" Closed / 28.75" Open

Width: 23.63"

Depth: 10.25" Closed / 17.5" Open Weight: 8.80 lbs. Empty / Approx.

88.25 lbs. Filled Capacity: 9 Gallons